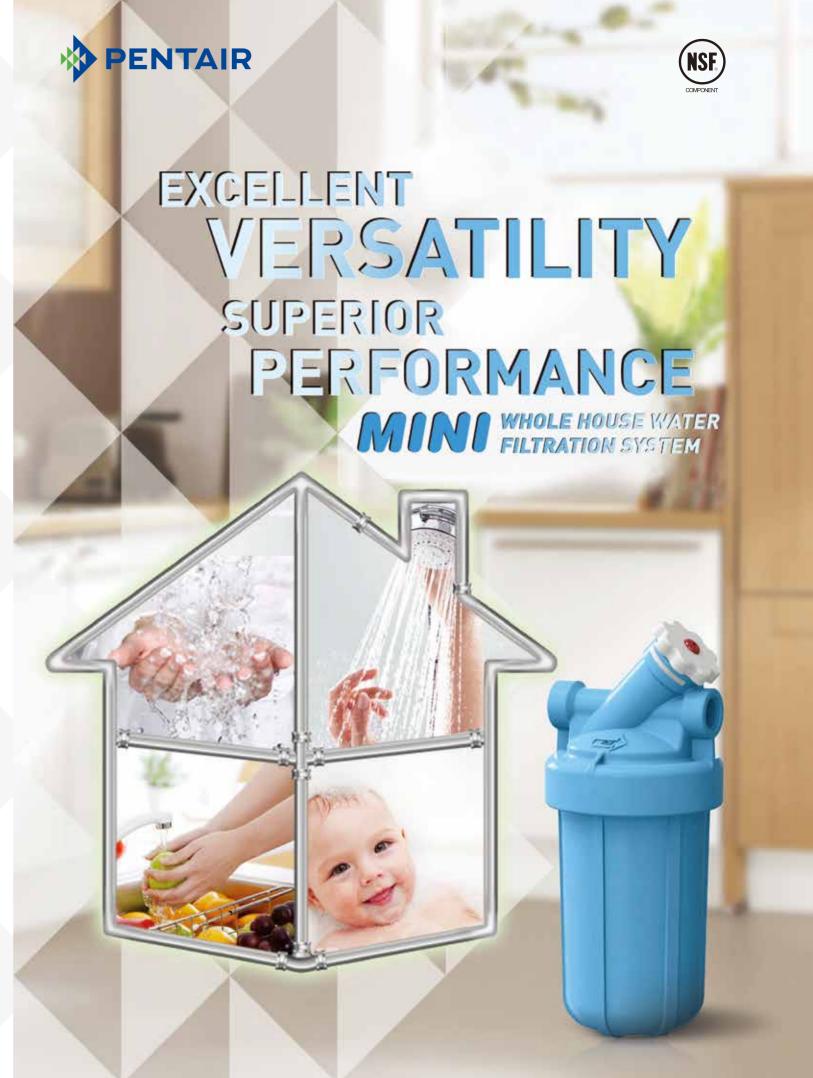

## SMALL IN SIZE, BIG IN FUNCTION

#### **▲ MINI**

- 19cm Diameter x 47cm Height.
- · Suitable for small spaces.
- · Comes complete with installation accessories.

#### ▲ Excellent filtration with high flow rate

- Superior filtration for cleaner, clearer water.
- Removes chlorine, taste, odour and colour.
- NSF certified components for your safety and quality assurance.
- Decompared to the filtration performance of ordinary household central water filters of 50 microns
- Applicable to RFC and DBC cartridges.