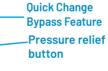

# **2 UNIQUE DESIGN FEATURES**

- ▲ Innovative design with built-in quick-change bypass feature
  - · No additional purchase and installation of a separate valve.
  - · Allows you to change cartridge without turning off the water supply.

#### ▲ Distinct pressure relief button

Easy to identify and operate for safer installation and maintenance.