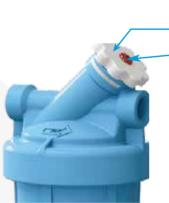

# **2 UNIQUE DESIGN FEATURES**

- ▲ Innovative design with built-in quick-change bypass feature
  - · No additional purchase and installation of a separate valve.
  - · Allows you to change cartridge without turning off the water supply.

#### ▲ Distinct pressure relief button

Easy to identify and operate for safer installation and maintenance.