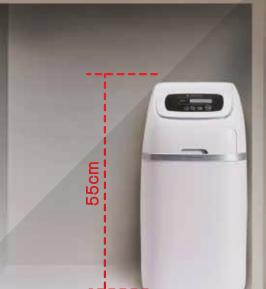

## Compact size • High flow rate • Easy installation

Stylish exterior design 55cm compact size, liberating small living spaces 1.1m<sup>3</sup>/h high flow rate, worry-free water usage for the whole family