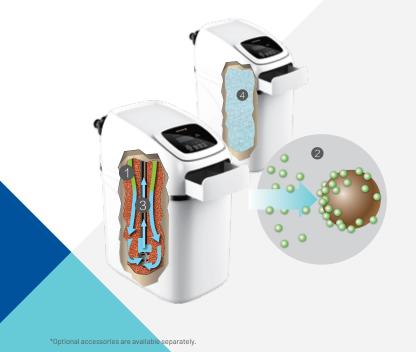

## An all-star line-up of core components Withstood over 100,000 cyclic high and low pressure tests<sup>®</sup>

Made in Europe Autotrol CE-certified control valve, cation exchange resin, and highly resistant pressure tank

- ① The control valve and storage tank have undergone more than 100,000 water hammer tests at 0-1.03MPa in Pentair's laboratories without deformation or leakage.
- ② Time data can be saved for 8 hours after power outage, and other parameter settings can be permanently saved.