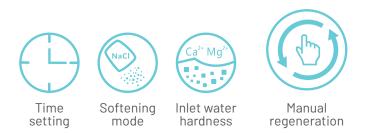

h X Height | ): 480*280*550mm      |
|-----------------------------|---------------|------------------------------------|-----------------------|
| Inlet/outlet pipe diameter: | 1*BSPT        | Salt storage:                      | 10kg                  |
| Operating pressure:         | 20.3 - 50 PSI | Power supply:                      | 1100 - 220V, 50/60Hz* |
| Resin amount:               | 12L           | Rated power:                       | 6W                    |



- 1 Hard water passes through the resin bed
- 2 Ion exchange process: calcium and magnesium ions are replaced by sodium ions
- 3 Soft water is conveyed to the water usage location through the riser
- The regeneration solution in the salt tank regenerates the resin





## User-friendly touch control • Intelligent display



# Multiple softness levels selection • For multiple needs

Customize salt setting based on water hardness • Automatic soft water regeneration



water usage is low







**HC High** 

**Softening Mode** 

HC

When water hardness or water usage is higher

## Compact size • High flow rate • Easy installation

Stylish exterior design 55cm compact size, liberating small living spaces 1.1m<sup>3</sup>/h high flow rate, worry-free water usage for the whole family