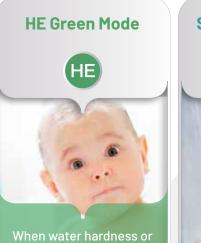

# Multiple softness levels selection • For multiple needs

Customize salt setting based on water hardness • Automatic soft water regeneration

water usage is low

**HC High** 

**Softening Mode** 

HC

When water hardness or water usage is higher