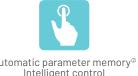

- 1 Hard water passes through the resin bed
- 2 Ion exchange process: calcium and magnesium ions are replaced by sodium ions
- 3 Soft water is conveyed to the water usage location through the riser
- The regeneration solution in the salt tank regenerates the resin