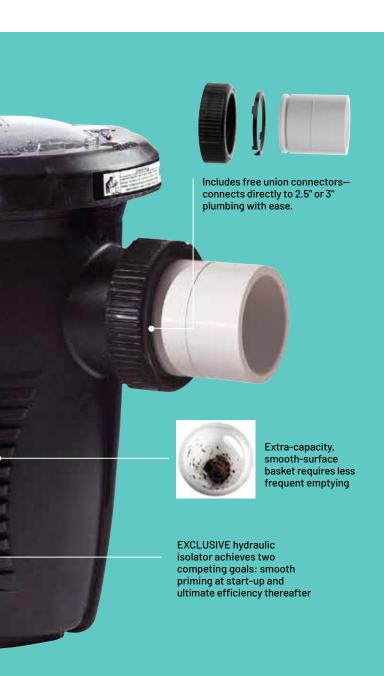

#### Free union connectors

Connect directly to 2.5" or 3" plumbing.

#### Oversize strainer basket

Allows more time between cleanings.