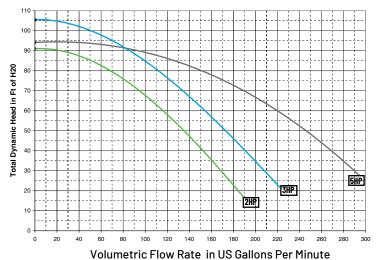

#### Pump Performance Curves (60hz)

Singapore | Philippines | Thailand | pentair.com