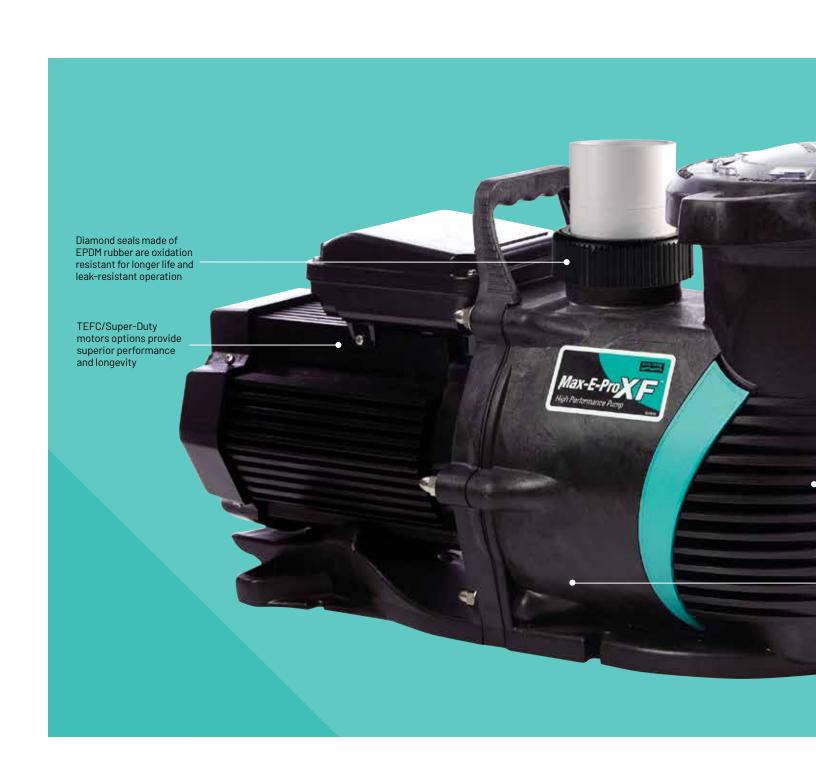

#### **Cam and Ramp Lid**

Opens with ease for easy inspection and cleaning, then locks with a simple quarter-turn.

#### Easy-carry handle

A back saver at installation time.