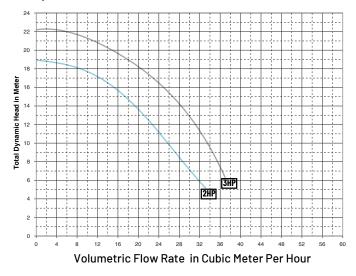

### Pump Performance Curves (50hz)

#### Pump Performance Curves (60hz)

Singapore | Philippines | Thailand | pentair.com