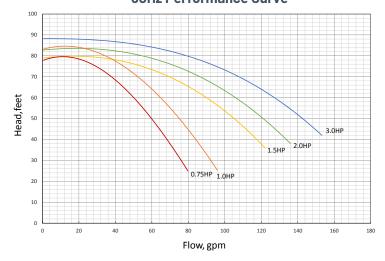

### PERFORMANCE CURVES

# **60Hz Performance Curve**

Singapore | Philippines | Thailand | pentair.com

390 Havelock Road, #04-01 King's Center, Singapore 169662
5th Floor MAIA Suites, 1747 Nicanor Garcia Street Corner, D.Oliman Street Makati City, Philippines
16th Floor, The Ninth Towers Grand RAMA 9 (Tower B), 33/4 Rama 9 Road, Huaykwang, Bangkok 10310, Thailand