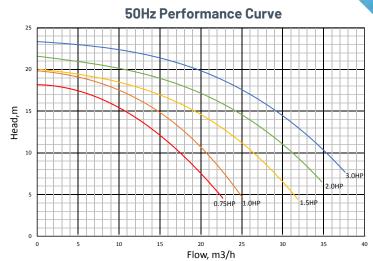

### PERFORMANCE CURVES

# **60Hz Performance Curve**

Singapore | Philippines | Thailand | pentair.com

390 Havelock Road, #04-01 King's Center, Singapore 169662
5th Floor MAIA Suites, 1747 Nicanor Garcia Street Corner, D.Oliman Street Makati City, Philippines
16th Floor, The Ninth Towers Grand RAMA 9 (Tower B), 33/4 Rama 9 Road, Huaykwang, Bangkok 10310, Thailand