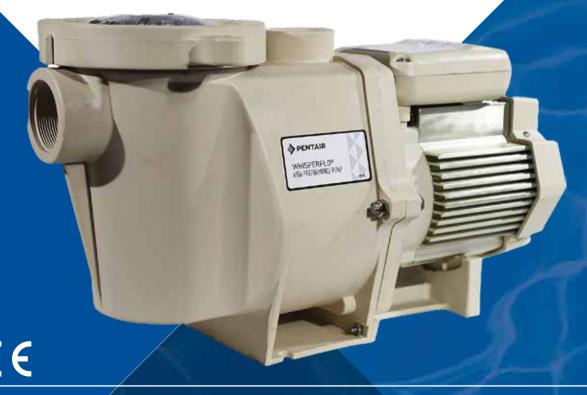

#### THE INDUSTRY STANDARD BY EVERY MEASURE

We call it the WhisperFlo pump for good reason. This innovative hydraulic design moves water more efficiently and more quietly than competitive pumps. Under typical operating conditions, the WhisperFlo pump offers the highest water flow of any high performance pump—yet with the lowest electricity consumption. And, the WhisperFlo pump is designed to be a tireless workhorse. Its engineered thermoplastic housing withstands extreme heat and resists corrosion. The commercial grade motor frame has a rustproof, stainless steel motor shaft and sealed bearings that never need lubrication. Engineered to provide optimum performance in any size pool or pool and spa combination, the WhisperFlo pump is built to last a lifetime, and as a result, has become the industry's top seller for years.

#### **QUIET. EFFICIENT. DURABLE.**

The WhisperFlo pump delivers maximum circulation efficiency at the lowest operating cost, and long, trouble-free life with minimal maintenance. Our legendary hydraulic design has been refined over40 years for superior performance. No wonder more than 2 million Pentair pumps have been selected by pool professionals.