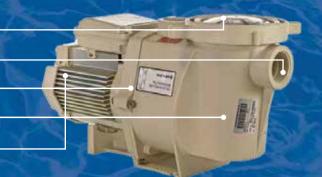

# WHISPERFLO HIGH PERFORMANCE PUMP

Cam and Ramp Lid makes inspection and cleaning easy and quick

Heavy-duty threading for dependable worry-free connections

Durable, commercial-grade motor never needs lubrication

Oversized strainer basket extends time between cleanings

3 phase TEFC motor provides superior performanceand longevity

- Advanced FunnelFlo Diffuser and high-efficiency impeller maximize water flow and energy efficiency while minimizing turbulence and noise.
- Energy-efficient motor with commercial-grade frame, rustproof stainless steel shaft and permanently lubricated, sealed bearings for long life.
- Ideal for pool and spa combinations and for operating in-floor cleaning systems.