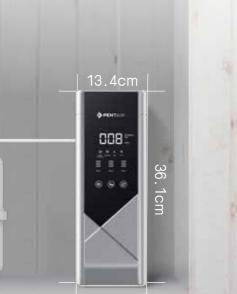

## **Compact and Space-Saving Design**

Pure Precision. FOR LIFE.

#### Sleek, petite and minimalist, for a modern feel

Sleek and compact design fits into smaller homes. With more space, you and your family can take life light and easy.

#### **Pentair Water Purifier Technical Specification**

| Model                                | S10 - SEA                                                                                                                                                                                                                                                     |
|--------------------------------------|---------------------------------------------------------------------------------------------------------------------------------------------------------------------------------------------------------------------------------------------------------------|
| RO Membrane<br>Performance           | 50GPD                                                                                                                                                                                                                                                         |
| System Flowrate                      | Up to 1.5L/min                                                                                                                                                                                                                                                |
| Outlet(s)                            | Single Faucet: Pure Water                                                                                                                                                                                                                                     |
| Appearance                           | Cabinet Type                                                                                                                                                                                                                                                  |
| Product Dimensions                   | 438 x 132 x 361mm                                                                                                                                                                                                                                             |
| Inlet Water Quality                  | Chlorinated City Water                                                                                                                                                                                                                                        |
| Inlet Water Pressure                 | 15 - 55 PSI                                                                                                                                                                                                                                                   |
| Operating Pressure                   | 60 - 115 PSI                                                                                                                                                                                                                                                  |
| Operating<br>Environment             | Ambient temperature 4°C - 40°C, relative humidity ≤90% (indoors)                                                                                                                                                                                              |
| Power Supply                         | 110 - 220V, 50/60Hz                                                                                                                                                                                                                                           |
| Power                                | 25W                                                                                                                                                                                                                                                           |
| Display                              | <ul> <li>TDS Value;</li> <li>System status indicators: Processing; Flushing; Leak; Error</li> <li>Individual cartridge lifespan progress bars+ Cartridge replacement reminder</li> <li>Function Buttons: Select Button; Flush Button; Reset Button</li> </ul> |
| Faucet LED Light<br>Indicator        | No                                                                                                                                                                                                                                                            |
| Cartridge<br>Replacement<br>Reminder | Alarm Beep                                                                                                                                                                                                                                                    |
| Leakage Alarm                        | Display + Beep                                                                                                                                                                                                                                                |
| Cartridge Type                       | Disposable Cartridge                                                                                                                                                                                                                                          |
| Booster Pump                         | Built-In                                                                                                                                                                                                                                                      |
| Water Storage Tank                   | External                                                                                                                                                                                                                                                      |