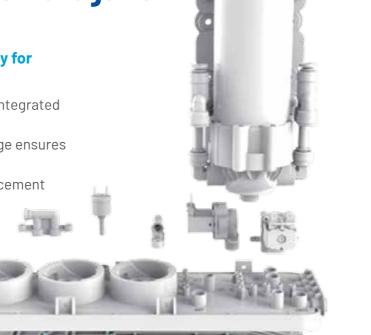

#### Integrated Water-Route Board: Worry-free Cartridge management

Unmatched Reliability. FOR LIFE.

### Integrated water-route technology for easy and safe use

Pentair water purifier uses patented integrated water-route board

Much lower probability of water leakage ensures safe usage

Much easier and safer cartridge replacement