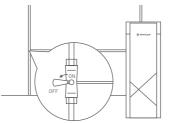

## Fast Cartridge Replacement for Elegant Lifestyle

Pure Relaxation. FOR LIFE.

Integrated Cartridge element; Quick and easy 3-step cartridge replacement

An integrated quick-change cartridge – only 3 steps to complete replacement A built-in auto-shutoff valve enables safe and convenient cartridge replacement.

STEP1

PENTAIR

008

STEP2

Turn off the 3-way ball valve; shutdown the water purifier; unplug the power Twist 60° anti-clockwise; unlock; remove old cartridge. STEP3 Place new cartridge onto corresponding cartridge slot, as shown in the figure above; twist 60° clockwise; installation is now complete.