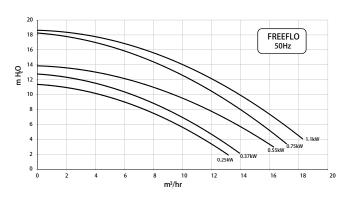

## FREEFLO HIGH PERFORMANCE PUMPS

| MODEL     | kW    | НР  | VOLT     | PHASE |
|-----------|-------|-----|----------|-------|
| APFFL-031 | 0.25  | 1/3 | 220-240V | 1~    |
| APFFL-051 | 0.375 | 1/2 | 220-240V | 1~    |
| APFFL-071 | 0.55  | 3/4 | 220-240V | 1~    |
| APFFL-101 | 0.75  | 1   | 220-240V | 1~    |
| APFFL-151 | 1.10  | 1.5 | 220-240V | 1~    |