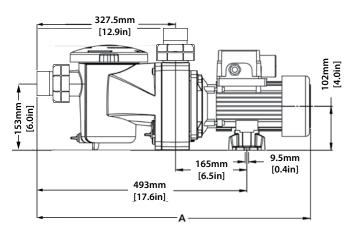

A: 0.25KW = 585mm 0.75KW = 607mm 0.375KW = 585mm 1.10KW = 642mm

0.55KW = 607mm

Singapore | Philippines | Thailand | pentair.com

390 Havelock Road, #04-01 King's Center, Singapore 169662

+65 6768 5900

5th Floor MAIA Suites, 1747 Nicanor Garcia Street Corner, D.Oliman Street Makati City, Philippines