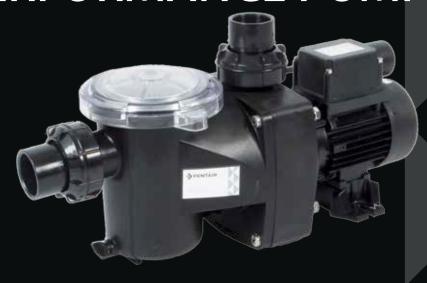

## **KEY FEATURES:**

- Self priming pump with prefilter for swimming pools
- Mono Block design for silent operation
- Single Piece, see-through Cam and Ramp lid for inspection of strainer basket and easy cleaning and maintenance access
- Large long life HDPE basket to hold debris, easy to clean
- Heavy duty, thermally protected TEFC (TEFC : Totally Enclosed Fan Covered) motor IP55
- 50mm ID (ID is Inner Diameter) Swivel unions for better sealing and more flexibility at installations
- Discharge is 90° rotatable

## FREEFLO HIGH PERFORMANCE PUMPS

| MODEL     | kW    | НР  | VOLT     | PHASE |
|-----------|-------|-----|----------|-------|
| APFFL-031 | 0.25  | 1/3 | 220-240V | 1~    |
| APFFL-051 | 0.375 | 1/2 | 220-240V | 1~    |
| APFFL-071 | 0.55  | 3/4 | 220-240V | 1~    |
| APFFL-101 | 0.75  | 1   | 220-240V | 1~    |
| APFFL-151 | 1.10  | 1.5 | 220-240V | 1~    |