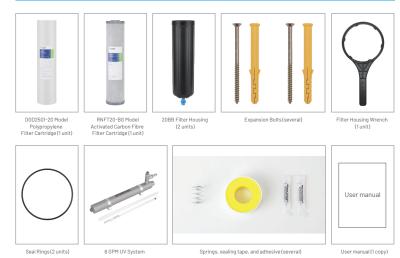

| 0.7(125psig)                                  |  |
| Applicable Temperature (°C)                                                         | 5~38                                          |  |

- Warranty: A one-year warranty period is provided from the date of purchase. The limited warranty covers non-human defects in the product and is only applicable to the original purchaser and installer. The manufacturer is not responsible for any damage caused by human error.
- Caution: The contaminants or other substances removed by this water filtration system are undesirable components present in the water. Do not use microbiologically contaminated water or water that has not been adequately disinfected and lacks quality assurance, either before or after the system.

# LIST OF INCLUDED MATERIALS





# Pentair Offices in South East Asia

# Singapore

390 Havelock Road #04-01 King's Centre Singapore 169662 Tel: +6567685900 Thailand 16th Floor, The Ninth Towers Grand RAMA 9, Tower B 33/4 Rama 9 Road, Huaykwang Bangkok 10310, Thailand Tel: +6621681092

### sea.enews@pentair.com | pentair.asia

All indicated Pentair trademarks and logos are property of Pentair. Third party registered and unregistered trademarks and logos are the property of their respective owners. ©2024 Pentair. All Rights Reserved.