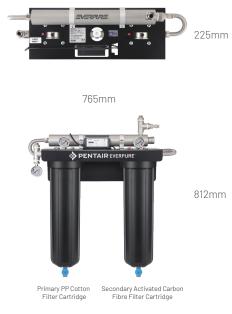

## SPECIFICATIONS

| System Description                                                                  | Everpure CB-HF-8000 Commercial Water Purifier |  |
|-------------------------------------------------------------------------------------|-----------------------------------------------|--|
| System Model                                                                        | CB-HF-8000                                    |  |
| Water Purification Flow Rate (L/min) -<br>Under MOH certification conditions        | 15                                            |  |
| Rated Total Water Purification Capacity (L) -<br>Under MOH certification conditions | 100                                           |  |
| Filtration Precision (1 µm)                                                         | 0.5                                           |  |
| Dimensions (mm)                                                                     | 765(W)X225(D)X812(H)                          |  |
| Inlet/Outlet Pipe Size                                                              | 1/2" External Thread NPT                      |  |
| System Power/Voltage                                                                | 25W/220V~50Hz                                 |  |
| UV Steriliser Efficacy Rate                                                         | 99.99%                                        |  |
| Operating Pressure (MPa)                                                            | 0.14-0.7(20-100 psig)                         |  |
| Maximum Pressure Rating (MPa)                                                       | 0.7(125psig)                                  |  |
| Applicable Temperature (°C)                                                         | 5~38                                          |  |