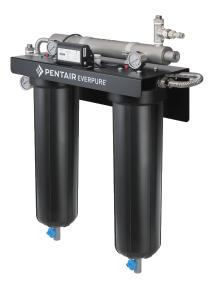

# **CB-HF-8000** COMMERCIAL WATER PURIFIER

# **FEATURES • BENEFITS**

- A large-capacity centralised water treatment system suitable for restaurants, fast-food establishments, etc.
- Three-stage filtration ensures water safety: DGD2501 Gradient PP Cotton, Activated Carbon Fibre Filter Cartridge, UV Water Purification
- Filtration Precision of 0.5 micron. Effectively adsorbs organic compounds in water, such as chloroform, carbon tetrachloride, and volatile phenols
- High-flow ultraviolet (UV) disinfectant ensures effective sterilisation, providing cleaner and safer water
- Optional S10-4 water purifier with anti-scaling formula to protect ice machines and heating equipment