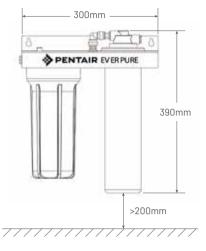

### **Installation Tips**

- Install using municipal water that meets national standards as the water source
- Choose a load-bearing wall that can support the weight of the system for installation
- Install the filter cartridges vertically and ensure the system is mounted vertically
- Ensure there is at least 200mm of space below the filter cartridges to facilitate easy replacement
- When rinsing the filter cartridges, flush the system for 30 minutes using water at the maximum flow rate

#### Thailand 16th Floor, The Ninth Towers Grand RAMA 9, Tower B

33/4 Rama 9 Road, Huaykwang Bangkok 10310, Thailand Tel: +6621681092

**Product Specifications** 

| System Material Number                                                              | SA31216                                                                |
|-------------------------------------------------------------------------------------|------------------------------------------------------------------------|
| Main Filter Cartridge Material Name                                                 | Everpure 4FCS-CN Integrated Activated<br>Carbon Fibre Filter Cartridge |
| Main Filter Cartridge Material Number                                               | SA21060                                                                |
| Water Purification Flow Rate (L/min) -<br>Under MOH certification conditions        | 4                                                                      |
| Rated Total Water Purification Capacity (L) -<br>Under MOH certification conditions | 10,000                                                                 |
| Residual Chlorine Treatment Flow Rate (L/min)                                       | 7.57                                                                   |
| Residual Chlorine Treatment Capacity(L)                                             | 56,781                                                                 |
| Filtration Precision (µm)                                                           | 0.5                                                                    |
| Dimensions (cm)                                                                     | 30(W)×39(H)×13(D)                                                      |
| Inlet/Outlet Pipe Diameter (inch)                                                   | 3/8                                                                    |
| Pressure Requirement (MPa)                                                          | 0.14~0.35                                                              |
| Applicable Temperature (°C)                                                         | 5~38                                                                   |
| Gross Weight/Net Weight (kg)                                                        | 4kg/3kg                                                                |