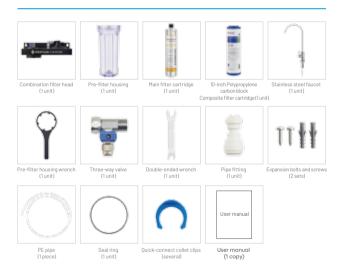

fespan: Pre-filter: 3-6 months; Main filter: 6-12 months
- Replace the filter cartridges when the filter capacity is saturated or the flow rate decreases
- After each installation or replacement of the filter cartridges, they must be rinsed and activated before normal use
- When not in use for extended periods, drain the remaining water from the pipes and close the water supply. When using the system again, open the water inlet valve and flush the filter cartridges with water at the maximum flow rate for at least 30 minutes
- The suggested replacement period is a recommendation; the actual lifespan of the filter cartridges may vary based on actual water usage conditions and local tap water quality



Everpure Combo-4FCS-CN **Commercial Water Purifier** 

## **List of Included Materials**





# Pentair Offices in South East Asia

#### Singapore

390 Havelock Road #04-01 King's Centre Singapore 169662 Tel: +6567685900

#### Thailand 16th Floor, The Ninth Towers Grand RAMA 9, Tower B

33/4 Rama 9 Road, Huaykwang Bangkok 10310, Thailand Tel: +6621681092

**Product Specifications** 

| System Material Number                                                              | SA31216                                                                |
|-------------------------------------------------------------------------------------|------------------------------------------------------------------------|
| Main Filter Cartridge Material Name                                                 | Everpure 4FCS-CN Integrated Activated<br>Carbon Fibre Filter Cartridge |
| Main Filter Cartri