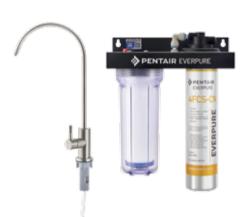

# **Everpure Combo-4FCS-CN Commercial Water Purifier**

Provide high-quality drinking water for steam and combi ovens, beverage dispensers, or back-end kitchen equipment.

Everpure Combo-4FCS-CN Commercial Water Purifier

#### (The system comes with a standard stainless steel faucet.)

Everpure Combo-4FCS-CN **Commercial Water Purifier** 

Everpure Combo-4FCS-CN Commercial Water Purifier